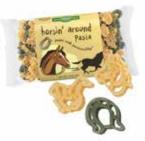

Horsin' Around Pasta With shaped horseheads , running horses and horseshoes. 14 oz. 26-0015 \$9.99