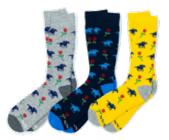

07-0030B 07-0030BN 07-00116BC 07-0115B

Light Blue Navy Yellów Coral Pink

"Talk Derby to Me" Sock Men's Size 7-13 \$18.00 per pair 07-0015G Gray 07-0015PB Blue 07-0015P Pink

"Victory Rose" Sock Men's Size 7-13 \$18.00 per pair 07-0003G Heather Gray 07-0003 Navy 07-0003 Yellow

"Mint Julep Please" Men's Sock Size 7-13 \$18.00 per pair 07-0004 Blue 07-0004 Coral 07-0004 Navy