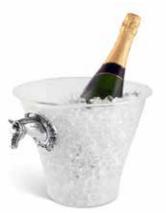

Horse Head Handle Acrylic Ice Bucket 8.5" T x 10.5" W x 11.5"L 28-812H13 \$110.00

Rearing Horse Candlestick 55-0172 \$64.00

Horseshoe Bowl 10-2622 \$28.00

Horse and Rope Pitcher 30-0102 \$149.00

**3 Quart Baking Dish** 3"T x9.25" W x 13.5"L 28-812H13 \$79.00