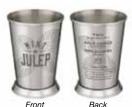

Silver Electroplated Mint Julep Plastic Cups Use as centerpieces, fill as favors or just enjoy drinking from! 10 oz, 30 per pkg. 49-0017 \$25.00