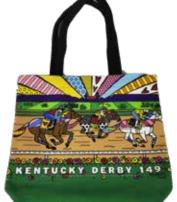

Spot your luggage quickly with this colorful **Luggage Tag.** 49-0227 \$11.99

Visit our online store for more items www.Derbygifts.com

Front

Pint Glass 49-0224 \$19.99

Back

Keychain Tag 49-0227 \$9.99

**Wristlet Clutch** 49-0229 \$30.00