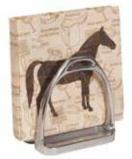

## DESIGNS BY ARTHUR COURT & VANGUARD

Equestrian Cheese Pick Set 2"W x 3.5" T. 6 piece set 28-H883A \$34.99

Horse Bread Tray 6" x 12" 10-1904 \$43.00

Equestrian Stirrup Napkin Holder 5" H x 3.5" W x 4.5" L. 28-134H12 \$54.00