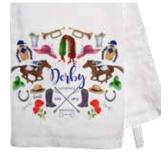

### TAILGATING KENTUCKY STYLE

Fancy Horse Hat Apron 31-0026 \$29.99

Chocolate Horse Head Suckers 21-0036 \$3.99

Single Horse Hat Towel 31-0024 \$11.99

Anatomy of the Derby Bar Towel 100% cotton, machine washable with loop for easy drying. 33-0444 \$19.99