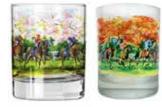

### **OFFICIAL 2023 KY DERBY** 149<sup>TH</sup> MINT JULEP GLASSES

Lists the names of every Kentucky Derby winner throughout History from 1875 to 2022.

Single 13-2023 Set of 4 13-2023D4 13-2023D6 Case of 2413-2023D24 Set of 72 13-2023D72

\$8.99 \$34.99 \$47.99 \$159.99 \$480.00

GRAB

Derby GOLD Mint Julep 12 oz. Glass with Certificate of Authenticity 13-2023G \$89.99

**KD** Collector's Clear Shot Glass 1.5 oz. 490113 \$8.99

KD 149 Slim Can Holder 49-0609 \$6.99