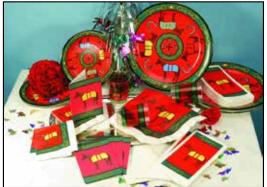

### PERSONALIZE YOUR DERBY EVENTS!

"Jockey Silk" Party Kit Featuring: beverage and dinner napkins, 8" and 12" plates with package of assorted Tote Tickets and sheet music to "My Old Kentucky Home". 46-0008 \$37.99

### "Jockey Silk" Series

Beverage napkins 24 per pkg. 46-0002 \$4.25 24 per pkg. 46-0003 \$5.00 10 per pkg. 46-0004 \$5.00 Dinner napkins 8" paper plates 12" paper plates 10 per pkg. 46-0005 \$7.00 Original art by J .Andrew Biesel