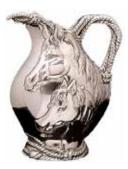

Horse Head Handle Acrylic Ice Bucket 8.5" T x 10.5" W x 11.5"L 28-812H13 \$110.00

Rearing Horse Candlestick 55-0172 \$64.00

Horseshoe Bowl 10-2622 \$28.00

Horse and Rope Pitcher 30-0102 \$149.00

**3 Quart Baking Dish** 3"T x9.25" W x 13.5"L 28-812H13 \$79.00