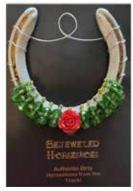

## **COMING AROUND THE FIRST TURN**

Kentucky Derby 149 Wool Banner 24" x 38" 49-0601 \$69.99

**KD 149 Pennant** 13" x 23" 49-0603 \$25.99

Bejeweled Lucky Real Horseshoe From famous Churchill Downs is artistically wired to hang in an upturned position. This ensures the luck that comes with it doesn't fall out! 14-0153 \$39.99