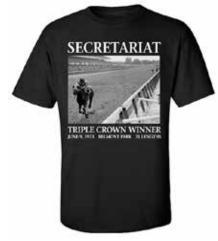

### Limited Edition Commemorative Secretariat Statue

Painted glossy metallic gold accented by his white blaze and leg markings. Includes removable rose garland. 14" x 4" x 9" 06-0308 \$60.00

**31" Length Triple Crown T-Shirt** With "Secretariat is widening now... He is moving like a tremendous machine: On the back!" as announced by "Chic" Anderson famous announcer in 1973. Sizes: S, M, L, XL. 06-0303 \$22.00