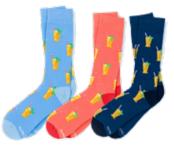

07-0030B 07-0030BN 07-00116BC 07-0115B

Light Blue Navy Yellów Coral Pink

"Talk Derby to Me" Sock Men's Size 7-13 \$18.00 per pair 07-0015G Gray 07-0015PB Blue 07-0015P Pink

"Victory Rose" Sock Men's Size 7-13 \$18.00 per pair 07-0003G Heather Gray 07-0003 Navy 07-0003 Yellow

"Mint Julep Please" Men's Sock Size 7-13 \$18.00 per pair 07-0004 Blue 07-0004 Coral 07-0004 Navy