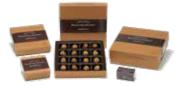

### Woodford Reserve Bourbon Balls...

A Southern delight! 2 piece Box 21-0007 \$3.99 4 piece 2 oz. 21-0004 \$9.99 9 piece 4.5 oz. 21-0005 \$16.99 16 piece 8 oz. 21-0006 \$29.99 32 piece 16 oz. 21-0002 \$41.99