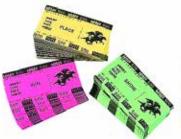

### **BETTING SUPPLIES**

Betting Tickets Win 100 per pkg. 56-0003 \$5.99 Place 100 per pkg. 56-0004 \$5.99 Show 100 per pkg 56-0005.\$5.99 Assorted (pkg. of 60) 56-0006 \$7.99 (20 win, 20 place, 20 show)