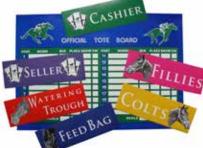

Carry your theme to the ultimate with these **Novelty Powder Room Tissues!** \$9.99 each Horses 58-0025 Barbed Wire 56-0087 Uncashed Betting Tickets 56-0033

Tote Board Set Create the "ambiance" setting for Derby fun with these convenient banners: Tote Board Poster –

spaces for 20 horses. 17" x 25" Colts and Fillies (for the

power room doors). Watering Trough (the bar area). Feed Bag (food area). Cashier and Seller for betting. 4" x 12" 56-0002 \$8.00

Program Blanks Sing along with your copy of "My Old Kentucky Home".