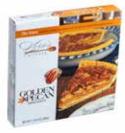

## UNBRIDDLED PARTY TIME

World Famous Kentucky Derby PieA dessert so unique, the name is trademarked.Delicious chocolate and nut pie is a Derby favorite!Derby Pie20-0001Derby Pie20-0002\$5.99 (Serves 8)Derby Pie Tart20-0002

**Golden Pecan Pie** The filling is smooth and rich – pecans are "flash baked" to be crunchy in contrast to the rich, custard-like vanilla goodness by the creators of World Famous Derby Pie. 20-0003 \$24.99