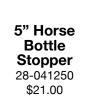

Horse Catch All 47130 \$28.00

Equestrian Bit Ice Scoop L 8" x 3" x 2" 28-609H12 \$30.00

**3-Bowl Horseshoe Bowl** 

28-103580 \$76.00

Horse Oblong Tray 19"L x 6" W, 28-101906 \$61.00

> Bottle Stopper – Horse Head 5.5"H x 3.5" L x 2.75"W 28-960H22 \$28.00