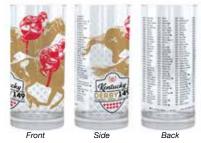

### **OFFICIAL 2023 KY DERBY** 149<sup>TH</sup> MINT JULEP GLASSES

Lists the names of every Kentucky Derby winner throughout History from 1875 to 2022.

Single 13-2023 Set of 4 13-2023D4 13-2023D6 Case of 2413-2023D24 Set of 72 13-2023D72

\$8.99 \$34.99 \$47.99 \$159.99 \$480.00

GRAB

Derby GOLD Mint Julep 12 oz. Glass with Certificate of Authenticity 13-2023G \$89.99

**KD** Collector's Clear Shot Glass 1.5 oz. 490113 \$8.99

KD 149 Slim Can Holder 49-0609 \$6.99