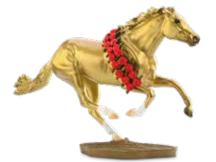

### SECRETARIAT

Celebrating the 50th Golden Anniversary of Secretariat winning the Kentucky Derby and

Triple Crown Champion in 1973

### Limited Edition Commemorative Secretariat Statue

Painted glossy metallic gold accented by his white blaze and leg markings. Includes removable rose garland. 14" x 4" x 9" 06-0308 \$60.00

**31" Length Triple Crown T-Shirt** With "Secretariat is widening now... He is moving like a tremendous machine: On the back!" as announced by "Chic" Anderson famous announcer in 1973. Sizes: S, M, L, XL. 06-0303 \$22.00