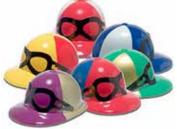

Name Tags Ideal for your guests to help remember folks they see once a year or getting to know new friends! 25 self-adhesive. 61-0001 \$5.00

Jockey Helmets are wonderful fun hats or decorations, durable plastic in adult size, randomly assorted colors. 57-0010 \$4.00 each