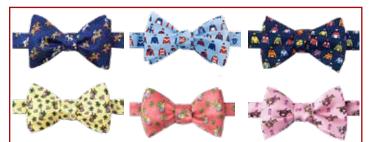

Bow Tie - A must for every southern gentleman! (Even if you are only "southern" on Derby Day!) \$52.99 each Win, Place and Show 07-0098BN Navy

Jockey Chic Jockey Chic Mint Julep Afternoon 07-0097BY Mint Condition Race For the Cure

07-0030B 07-0030BN 07-00116BC 07-0115B

Light Blue Navy Yellów Coral Pink

"Talk Derby to Me" Sock Men's Size 7-13 \$18.00 per pair 07-0015G Gray 07-0015PB Blue 07-0015P Pink

"Victory Rose" Sock Men's Size 7-13 \$18.00 per pair 07-0003G Heather Gray 07-0003 Navy 07-0003 Yellow