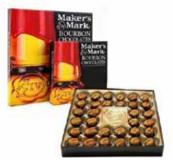

Maker's Mark Bourbon Balls Bourbon candy dipped in dark chocolate and topped with a pecan. 8 oz. box (16 pieces) 21-0009 \$34.99 16 oz. box (32 pieces) 21-0008 \$49.99

**Re-usable Cold Pack** will be added for shipping in warm weather to ensure delivery of chocolates safely. 21-0000 \$2.00