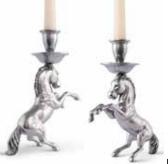

Horse Head Handle Acrylic Ice Bucket 8.5" T x 10.5" W x 11.5"L 28-812H13 \$110.00

Rearing Horse Candlestick 55-0172 \$64.00

Horseshoe Bowl 10-2622 \$28.00

Horse and Rope Pitcher 30-0102 \$149.00

**3 Quart Baking Dish** 3"T x9.25" W x 13.5"L 28-812H13 \$79.00