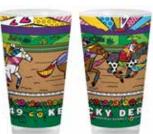

Spot your luggage quickly with this colorful **Luggage Tag.** 49-0227 \$11.99

Visit our online store for more items www.Derbygifts.com

Front

Pint Glass 49-0224 \$19.99

Back

Keychain Tag 49-0227 \$9.99

**Wristlet Clutch** 49-0229 \$30.00