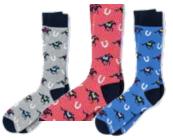

07-0030B 07-0030BN 07-00116BC 07-0115B

Light Blue Navy Yellów Coral Pink

"Talk Derby to Me" Sock Men's Size 7-13 \$18.00 per pair 07-0015G Gray 07-0015PB Blue 07-0015P Pink

"Victory Rose" Sock Men's Size 7-13 \$18.00 per pair 07-0003G Heather Gray 07-0003 Navy 07-0003 Yellow