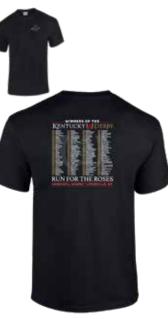

**Derby Icon Rose Gold French Wire Earrings** 06-0018 \$14.88

**Race Horse Bracelet** With Kentucky Derby Icon Roses 06-0207 \$24.99

149 Kentucky Derby Winner's T Shirt 4.5 oz 100% pre shrunk, ring spun cotton. Black. Sizes, M, L, XL, 2XL, 3XXL. 49-0305 27.99