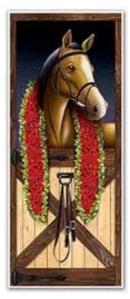

## **COMING AROUND THE FIRST TURN**

Kentucky Derby 149 Wool Banner 24" x 38" 49-0601 \$69.99

**KD 149 Pennant** 13" x 23" 49-0603 \$25.99

Bejeweled Lucky Real Horseshoe From famous Churchill Downs is artistically wired to hang in an upturned position. This ensures the luck that comes with it doesn't fall out! 14-0153 \$39.99