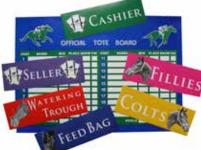

Carry your theme to the ultimate with these **Novelty Powder Room Tissues!** \$9.99 each Horses 58-0025 Barbed Wire 56-0087 Uncashed Betting Tickets 56-0033

Tote Board Set Create the "ambiance" setting for Derby fun with these convenient banners: Tote Board Poster – spaces for 20 horses. 17" x 25" Colts and Fillies (for the powder room doors)

powder room doors). Watering Trough (the bar area). Feed Bag (food area). Cashier and Seller for betting. 4" x 12" 56-0002 \$8.00

Program Blanks Sing along with your copy of "My Old Kentucky Home".

Includes past finishers on the back with blank spaces inside for the **big** race. 10 per pkg. 15-0024 \$6.99