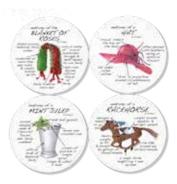

Coasters with the Anatomy of Kentucky Derby The anatomy of the Blanket of Roses, Hat, Mint Julep, and a Racehorse. 33-0400 \$45.00

R. 423

**Jockey Silks** 

and Roses

Towel

06-0931 \$20.00

Racing Wine Charms Set of 6, fits nicely around stem. 34-0910 \$26.99