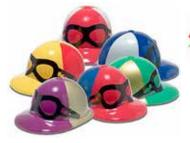

Name Tags Ideal for your guests to help remember folks they see once a year or getting to know new friends! 25 self-adhesive. 61-0001 \$5.00

Jockey Helmets are wonderful fun hats or decorations, durable plastic in adult size, randomly assorted colors. 57-0010 \$4.00 each