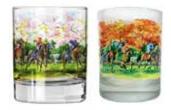

#### OFFICIAL 2024 KY DERBY 150TH Anniversary MINT JULEP GLASSES

Lists the names of every Kentucky Derby winner through-out history from 1875 to 2023. 13-2024D **Single** \$10.00

13-2024D4 13-2024D6 13-2024D24 13-2024D24 13-2024D72 Single Set of 4 Set of 6 Case of 24 Set of 72 \$10.00 \$36.99 \$53.99 \$203.99 \$599.99