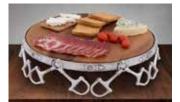

#### DESIGNS BY ARTHUR COURT & VANGUARD

Equestrian Cheese Pick Set 2"W x 3.5" T. 6 piece set 28-H883A \$34.99

Horse Bread Tray 6" x 12" 10-1904 \$43.00

Thoroughbred Horse Pitcher 31-1020 \$149.00

Horse Head Handle Acrylic Ice Bucket 8.5" T x 10.5" W x 11.5"L 28-812H13 \$110.00