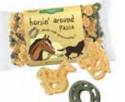

Horsin' Around Pasta With shaped horse heads, running horses and horseshoes. 14 oz. 26-0015 \$9.99

Kentucky Woods Cake Moist brown sugar cake with pure maple and chocolate cake topped with walnuts, chocolate and 10" 3 lb. 2 oz. Serves 12 to 15. Packed in a handmade wood barrel box. 3 lb. 2 oz. 21-0181 \$43.99