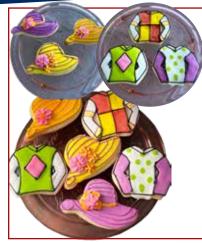

#### PERSONALIZE YOUR DERBY EVENTS!

Old Fashioned Sour Cream Cookies Family recipe! All dressed up for Derby, individually wrapped. \$3.99 each Derby Hat 22-0011 Jockey Silk 22-0012 Baker's Dozen on assorted 22-0015 \$47.50 Jockey Silk Dozen 22-0013 \$47.50 Derby Hat Dozen 22-0014 \$47.50