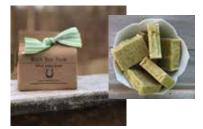

Mint Julep Soap Herbs grown on Kentucky farm and crafted by Kentucky artist. 31-0093M \$8.99

Men's Socks Fits sizes 7-12; 75% cotton, 22% polyester, 3% spandex soft and comfy.

My "Lucky Socks" 06-0913 \$14.00