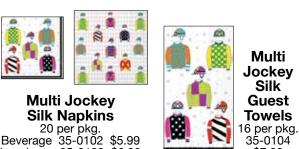

Racing Legs Beverage Napkin 37-0402 \$6.99

Luncheon 35-0103 \$6.99

| negai                                           | 110130      | OCHES    |        |
|-------------------------------------------------|-------------|----------|--------|
| Beverage Napkins                                | 24 per pkg. | 53-0002  | \$4.25 |
| Dinner Napkins                                  | 24 per pkg. | 53-0003  | \$5.00 |
| 8" Paper Plates                                 | 10 per pkg. | 53-0004  | \$5.00 |
| Table Cover                                     |             | 53-0008G | \$6.00 |
| Disposable paper with plastic liner. 54" x 102" |             |          |        |
| Original art by J .Andrew Biesel                |             |          |        |