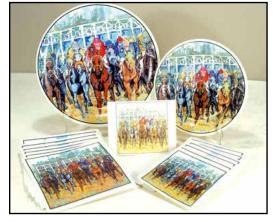

"They're Off" Series 8" Paper Plates 10 per pkg. 49-0004 \$5.00 Original art by J .Andrew Biesel

Horse & Jockey, Mint Julep in Horseshoe Beverage Napkin 20 per pkg. 2 Sided 37-0302 \$6.50

Horse & Jockey in Horseshoe and Mint Julep in Horseshoe Set of 2 Coasters 37-0303 \$11.99

Racing Legs Beverage Napkin 37-0402 \$6.99

Luncheon 35-0103 \$6.99

| negai                                           | 110130      | OCHES    |        |
|-------------------------------------------------|-------------|----------|--------|
| Beverage Napkins                                | 24 per pkg. | 53-0002  | \$4.25 |
| Dinner Napkins                                  | 24 per pkg. | 53-0003  | \$5.00 |
| 8" Paper Plates                                 | 10 per pkg. | 53-0004  | \$5.00 |
| Table Cover                                     |             | 53-0008G | \$6.00 |
| Disposable paper with plastic liner. 54" x 102" |             |          |        |
| Original art by J .Andrew Biesel                |             |          |        |