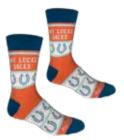

Mint Julep Soap Herbs grown on Kentucky farm and crafted by Kentucky artist. 31-0093M \$8.99

Men's Socks Fits sizes 7-12; 75% cotton, 22% polyester, 3% spandex soft and comfy.

My "Lucky Socks" 06-0913 \$14.00