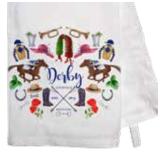

Anatomy of the Derby Bar Towel 100% cotton, machine washable with loop for easy drying. 33-0444 \$19.99

Racehorse with Jockey Spreaders Set of 4. Dresses up any plate. 31-0233 \$26.99

Horse Racing Cupcake Stand 16" tall with 3 tiers, holds approximately 24 cupcakes. 15-0181 \$9.99