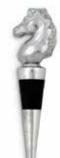

3-Bowl Horseshoe Bowl 28-103580 \$76.00

**5" Horse Bottle Stopper** 28-041250 \$21.00

L 8" x 3" x 2" 28-609H12 \$30.00

Equestrian Bit Ice Scoop

Horse Oblong Tray 19"L x 6" W, 28-101906 \$61.00

> Bottle Stopper – Horse Head 5.5"H x 3.5" L x 2.75"W 28-960H22 \$28.00