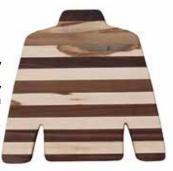

### IN STYLE FOR THE DERBY

Appalachian Mountain Crafts Hardwood Cutting Board Jockey Silk Design Eugene over in Stanton, Kentucky makes these practical and beau-

tiful cutting boards from Kentucky hardwoods, maple, and walnut, in the shape of a stunning Horse Head or Jockey Silk. Horse Head 14" x 12" 31-0011 \$64.99 Jockey Silk 12" x 11.5" 31-0012 \$64.99