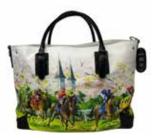

Visit our online store for more items

www.Derbygifts.com

The Spring Racing Ivory Weekender is 22" x 14" and made of canvas. This Urban Equestrian overnight bag is great for a weekend or overnight trip! Comes with a 4' crossbody strap. 06-0611 \$250.00