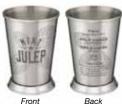

#### OFFICIAL 2024 KY DERBY 150TH Anniversary MINT JULEP GLASSES

Lists the names of every Kentucky Derby winner through-out history from 1875 to 2023. 13-2024D **Single** \$10.00

13-2024D4 13-2024D6 13-2024D24 13-2024D24 13-2024D72 Single Set of 4 Set of 6 Case of 24 Set of 72 \$10.00 \$36.99 \$53.99 \$203.99 \$599.99