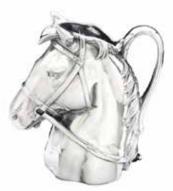

#### DESIGNS BY ARTHUR COURT & VANGUARD

Equestrian Cheese Pick Set 2"W x 3.5" T. 6 piece set 28-H883A \$34.99

Horse Bread Tray 6" x 12" 10-1904 \$43.00

Thoroughbred Horse Pitcher 31-1020 \$149.00

Horse Head Handle Acrylic Ice Bucket 8.5" T x 10.5" W x 11.5"L 28-812H13 \$110.00