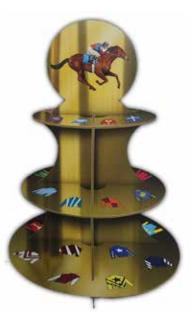

Anatomy of the Derby Bar Towel 100% cotton, machine washable with loop for easy drying. 33-0444 \$19.99

Racehorse with Jockey Spreaders Set of 4. Dresses up any plate. 31-0233 \$26.99

Horse Racing Cupcake Stand 16" tall with 3 tiers, holds approximately 24 cupcakes. 15-0181 \$9.99