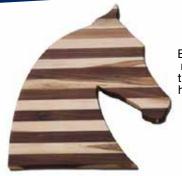

### IN STYLE FOR THE DERBY

Appalachian Mountain Crafts Hardwood Cutting Board Jockey Silk Design Eugene over in Stanton, Kentucky makes these practical and beau-

tiful cutting boards from Kentucky hardwoods, maple, and walnut, in the shape of a stunning Horse Head or Jockey Silk. Horse Head 14" x 12" 31-0011 \$64.99 Jockey Silk 12" x 11.5" 31-0012 \$64.99