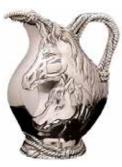

#### DESIGNS BY ARTHUR COURT & VANGUARD

Equestrian Cheese Pick Set 2"W x 3.5" T. 6 piece set 28-H883A \$34.99

Horse Bread Tray 6" x 12" 10-1904 \$43.00

Thoroughbred Horse Pitcher 31-1020 \$149.00

Horse Head Handle Acrylic Ice Bucket 8.5" T x 10.5" W x 11.5"L 28-812H13 \$110.00