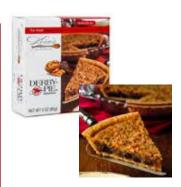

World Famous Kentucky Derby Pie A dessert so unique, the name is trademarked. Delicious chocolate and nut pie is a Derby favorite! Derby Pie 20-0001 \$25.99 (Serves 8) Derby Pie Tart 20-0002 \$4.99 (Serves 1)