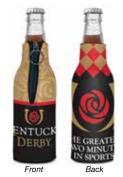

Kentucky Derby Icon Collapsible Can Holder 29-0118 \$6.99

"The Spirit of Racing" Colorful 12 oz. Rocks Glass Spring 15-0004S Fall 15-0004F \$15.00 each

Silver Electroplated Mint Julep Plastic Cups Use as centerpieces, fill as