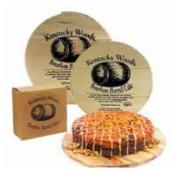

Horsin' Around Pasta With shaped horse heads, running horses and horseshoes. 14 oz. 26-0015 \$9.99

Kentucky Woods Cake Moist brown sugar cake with pure maple and chocolate cake topped with walnuts, chocolate and 10" 3 lb. 2 oz. Serves 12 to 15. Packed in a handmade wood barrel box. 3 lb. 2 oz. 21-0181 \$43.99