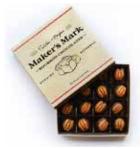

 Rocky Road 21-0211

Maker's Mark Bourbon Balls Bourbon candy dipped in dark chocolate and topped with a pecan. 16 pieces 8 oz. 21-0009 \$36.99 32 pieces 16 oz. 21-0008 \$49.99

Woodford Reserve Bourbon Balls A Southern delight! Boxed 2 piece Box 21-0007 \$3.99 4 pieces 2 oz. 21-0004 \$9.99 9 piece 4.5 oz. 21-0005 \$16.99 16 piece 8 oz. 21-0006 \$29.99 32 piece 16 oz. 21-0002 \$42.99